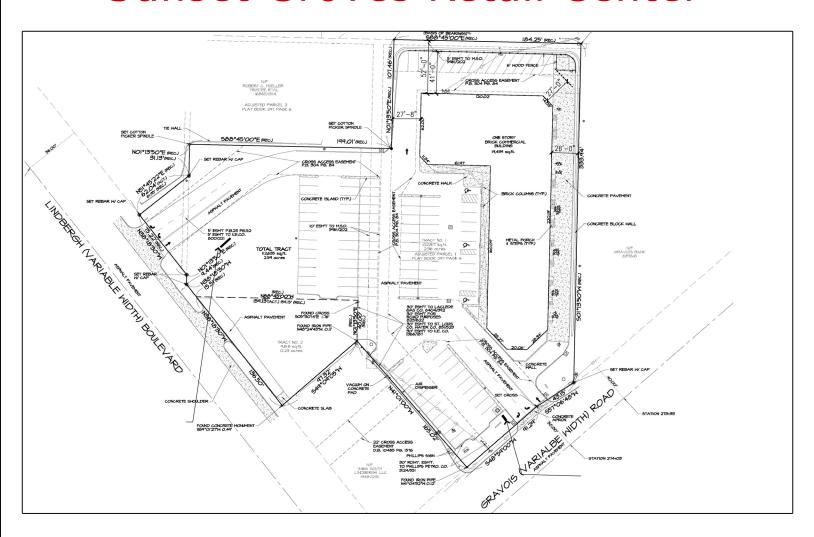

## Sunset Groves Retail Center

## 4418 - 4460 S. LINDBERGH BLVD., ST. LOUIS, MO 63127

- Strong Demographics with excellent visibility and traffic counts
- · Located at the signailzed intersection of S. Lindbergh Blvd. and Gravois Rd.
- $\cdot$  2 curb cuts with plenty of parking
- Exterior signage available
- Easy access to I-270
- · In-line space from 1200 Sq ft.
- 1 potential outlot available for lease or build-to-suit