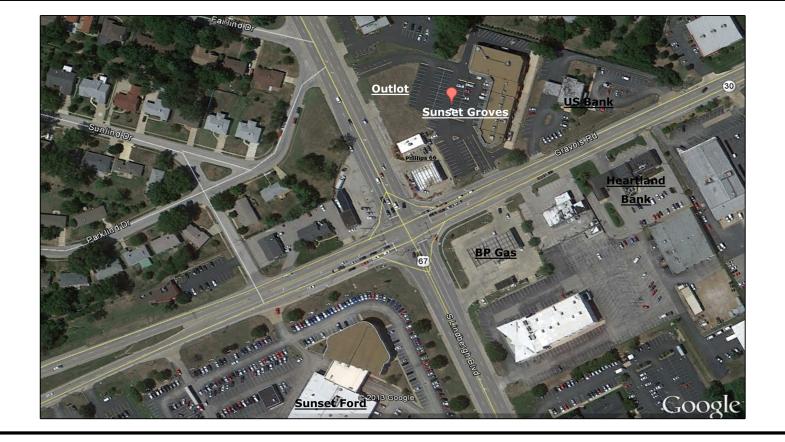

## 4418 - 4460 S. LINDBERGH BLVD., ST. LOUIS, MO 63127

- Strong Demographics with excellent visibility and traffic counts
- · Located at the signailzed intersection of S. Lindbergh Blvd. and Gravois Rd.
- $\cdot$  2 curb cuts with plenty of parking
- Exterior signage available
- Easy access to I-270
- · In-line space from 1200 Sq ft.
- 1 potential outlot available for lease or build-to-suit