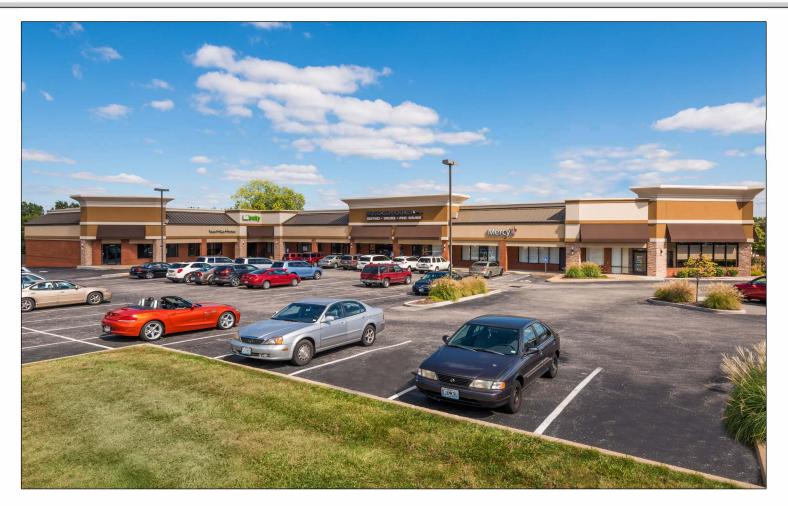

## Sunset Groves Retail Center

## 4418 - 4460 S. LINDBERGH BLVD., ST. LOUIS, MO 63127

- Strong Demographics with excellent visibility and traffic counts
- · Located at the signailzed intersection of S. Lindbergh Blvd. and Gravois Rd.
- $\cdot$  2 curb cuts with plenty of parking
- Exterior signage available
- Easy access to I-270
- · In-line space from 1200 Sq ft.
- 1 potential outlot available for lease or build-to-suit