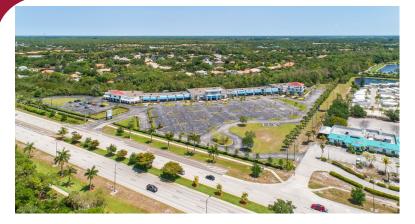

## **BUILDING DETAILS AND DEMOGRAPHICS**

**Bonita Commons** is a newly renovated 64,988 SF neighborhood shopping center including two outparcels for ground lease or build to suit. The center is located across the street from the iconic 2,400-acre Bonita Bay development with over 3,000 residents.

- 4,622 SF Available
- Excellent Visibility & Frontage Along US 41
- Ample Parking
- Building and Pylon Signage Available
- Great Tenant Mix
- CPD Zoning in the City of Bonita Springs
- Newly Renovated Exterior