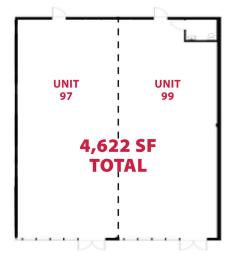

## FOR LEASE | 4,622 SF Retail Space Available

- 4,622 SF Available
- Excellent Visibility & Frontage Along US 41
- Ample Parking
- Building and Pylon Signage Available
- Great Tenant Mix
- CPD Zoning in the City of Bonita Springs
- Newly Renovated Exterior

### **Lease Rate:**

| SUITE   | SIZE<br>(SF) | LEASE RATE<br>(PSF) | MONTHLY<br>BASE RENT |        |            | SALES<br>TAX | MONTHLY<br>TOTAL |
|---------|--------------|---------------------|----------------------|--------|------------|--------------|------------------|
| 97 & 99 | 4,622        | \$25.00             | \$9,629.17           | \$6.28 | \$2,418.85 | \$240.96     | \$12,288.97      |