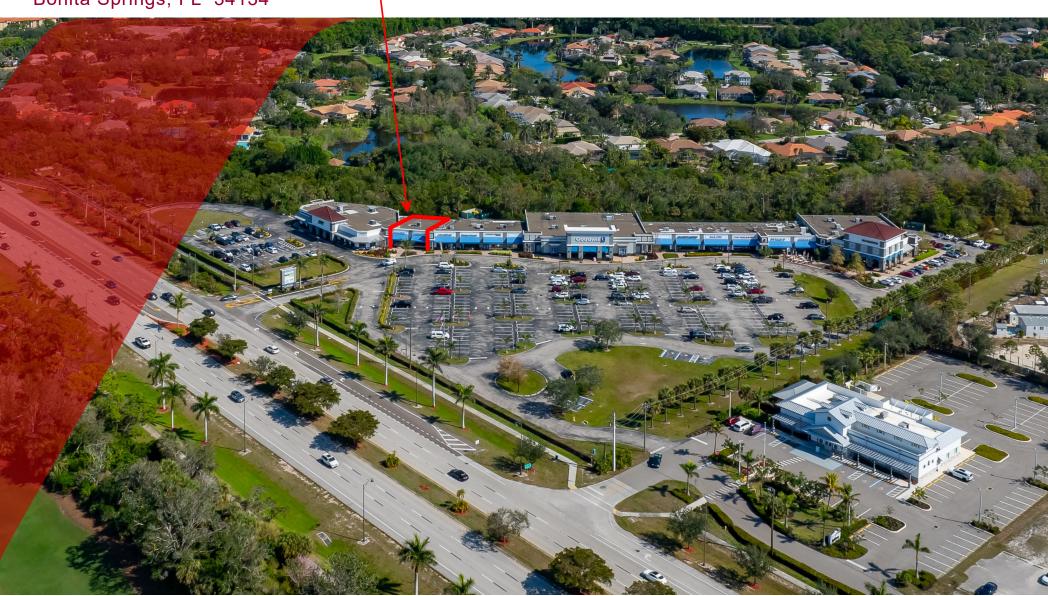

# FOR LEASE | 4,622 SF Retail Space Available **25987 S. Tamiami Trail** Bonita Springs, FL

## **BUILDING DETAILS AND DEMOGRAPHICS**

**Bonita Commons** is a newly renovated 64,988 SF neighborhood shopping center including two outparcels for ground lease or build to suit. The center is located across the street from the iconic 2,400-acre Bonita Bay development with over 3,000 residents.

- 4,622 SF Available
- Excellent Visibility & Frontage Along US 41
- Ample Parking
- Building and Pylon Signage Available
- Great Tenant Mix
- CPD Zoning in the City of Bonita Springs
- Newly Renovated Exterior