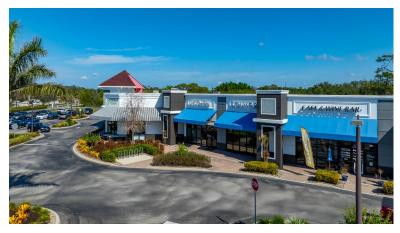

- 4,622 SF Available
- Excellent Visibility & Frontage Along US 41
- Ample Parking
- Building and Pylon Signage Available
- Great Tenant Mix
- CPD Zoning in the City of Bonita Springs
- Newly Renovated Exterior